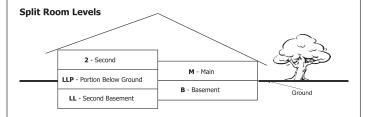

| # | FIELD NAME                                                           | CHANGE                                                                                             |                                                               |  |  |  |  |
|---|----------------------------------------------------------------------|----------------------------------------------------------------------------------------------------|---------------------------------------------------------------|--|--|--|--|
| 1 | Property Type<br>Residential (Freehold/Condominium)<br><b>TYPE</b>   | "Townhouse" and "Attached Row" picks have been merged into a singular pick of "Townhouse/RowHouse" | TYPE   8  01                                                  |  |  |  |  |
| 2 | Property Type Residential (Freehold/Condominium) HEAT TYPE           | "Water" pick updated to "Hot Water"                                                                | HEAT TYPE   8  01                                             |  |  |  |  |
| 3 | Property Type<br>Residential (Freehold/Condominium)<br>ROOMS/DETAILS | Now allows for entry of up to 20 rooms                                                             | ROOMS AND THEIR SIZES* 8 LEVEL ROOM CODE                      |  |  |  |  |
| 4 | Property Type Farm TYPE                                              | New "Agricultural-No Residence"<br>pick added                                                      | only complete this section if Farm Property Type  TYPE 11  01 |  |  |  |  |