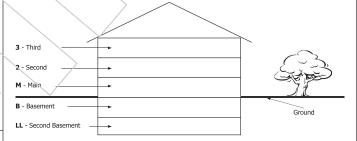

| # | FIELD NAME                                                           | CHANGE                                                                                             |                                                               |  |  |  |  |
|---|----------------------------------------------------------------------|----------------------------------------------------------------------------------------------------|---------------------------------------------------------------|--|--|--|--|
| 1 | Property Type<br>Residential (Freehold/Condominium)<br><b>TYPE</b>   | "Townhouse" and "Attached Row" picks have been merged into a singular pick of "Townhouse/RowHouse" | TYPE   8  01                                                  |  |  |  |  |
| 2 | Property Type Residential (Freehold/Condominium) HEAT TYPE           | "Water" pick updated to "Hot Water"                                                                | HEAT TYPE   8  01                                             |  |  |  |  |
| 3 | Property Type<br>Residential (Freehold/Condominium)<br>ROOMS/DETAILS | Now allows for entry of up to 20 rooms                                                             | ROOMS AND THEIR SIZES* 8 LEVEL ROOM CODE                      |  |  |  |  |
| 4 | Property Type Farm TYPE                                              | New "Agricultural-No Residence"<br>pick added                                                      | only complete this section if Farm Property Type  TYPE 11  01 |  |  |  |  |