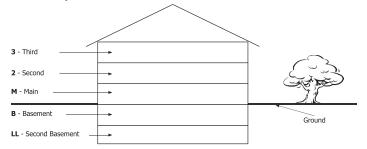

r>CSHUT<br>CATHC<br>CCLST<br>CFCLG<br>CRWNM<br>DBLSK<br>ENCLS<br>ENSPR<br>FINSH<br>FINSH<br>FIREP<br>FRNDR<br>HDFLR<br>HTFLR<br>INENT | ACCESLeaded Glass WindowADAPTLinen ClosetBDECKProfessionally DesignedBAYWIRoughed-inBMCLGSemi-Ensuite (Walk Thru)BROADSeparate Heating ControlsCSHUTSeparate RoomCATHCSkylightCCLSTSliding DoorsCFCLGStained Glass WindowCRWNMStone FloorDBLSKVaulted CeilingENSPRWalk-in ClosetFIREPWall-to-Wall ClosetFRNDRWet BarHDFLR2-PieceHTFLR3-PieceINENT4-Piece |

#### ROOMS AND THEIR SIZES

EACH ROOM WILL BE DESCRIBED BY A CODE USING ROOM ABBREVIATIONS LISTED ON ATTACHMENT.

LIST ROOM SIZES (LENGTH x WIDTH x HEIGHT) TO THE RIGHT OF THE ROOM CODE. LIST ROOM FEATURE CODES TO THE RIGHT OF THE ROOM SIZE BY USING ABBREVIATIONS LISTED ON THIS PAGE.

### Multi Storey Room Levels



| To determine on/above ground level code: |   |                                                    | -   | Fo determine sub-ground level code:            |
|------------------------------------------|---|----------------------------------------------------|-----|------------------------------------------------|
|                                          | м | = Main level (main floor, no portion below ground) | LLP | = Lower Level 1 Portion below grade            |
|                                          | 2 | - Cocond (next shows ground level)                 | D   | - Presmant (fully helpsy grade (lower lovel 1) |

|   | 0=0                                | )ther | ,                                             |
|---|------------------------------------|-------|--------------------