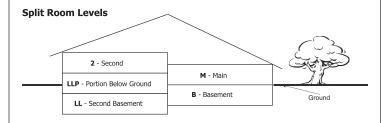

| м | = Main level (main floor, no portion below ground) | LLP | = Lower Level 1 Portion below grade            |
|                                          | 2 | - Cocond (next shows ground level)                 | D   | - Presmant (fully helpsy grade (lower lovel 1) |

|   | 0=0                                | )ther | ,                                             |
|---|------------------------------------|-------|-----------------------------------------------|
| 3 | = Third (next above ground level)  | LL    | = Second basement/Lower Level 2               |
| 2 | = Second (next above ground level) | в     | = Basement (fully below grade /lower level 1) |

\* Remember, it is the grade that determines the level, not whether there are windows or walk outs.



### VISITABLE

To be VisitAble, a home must have all three of these features:

- At least one no-step entrance, exterior threshold doesn't exceed 13 mm (1/2 in.) in height
- Main living level has minimum doorway width of 36" (915mm) and minimum hallway width of 43 1/4" (1100mm)
- Main living level has an accessible half bathroom with min. 1500mm turning radius

Adaptable Housing is VisitAble and has additional features so the home can be adapted economically, at a later date, to accommodate mobility needs and changes. This may also be called FlexHousing™.

Accessible Housing is VisitAble and includes a range of additional features to make the home, inside and out, accessible and functional for most mobility or sensory challenges.



# REALTORS® ASSOCIATION of Hamilton-Burlington

## **RE